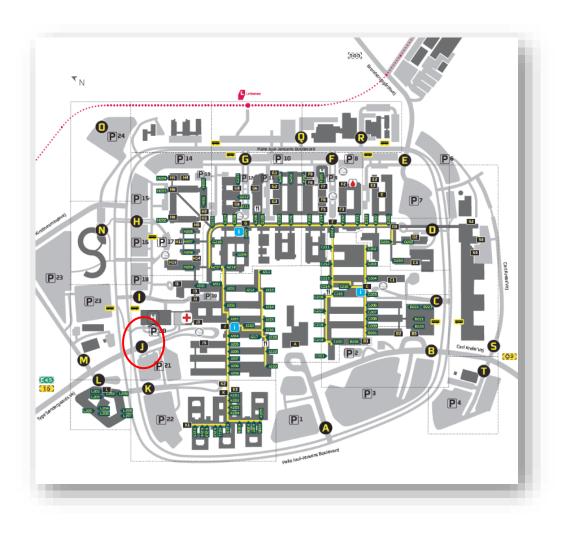

## MRI scanning 10.000 times amplified - new opportunities

The lecture is in English and takes place at

Aarhus Universitetshospital Auditorium J116-113, entrance J, J110 (lower floor) Palle Juul-Jensens Boulevard 99 8200 Aarhus N

Best regards,

Anne Must Hoos

Anne-Mette Hvas Dean

Map on page 2